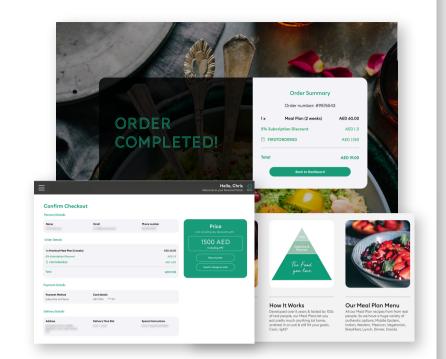

### **DietPlan**

DietPlan is a meal plan delivery and calorie tracking system which will not only help you manage the calories, protiens and other nutrients you consume but also help you decide what you eat and from where. This system communicates with several vendors to deliver quality and calorie counted food without having you to worry about the detail. Set your meal plan and start a healthy journey.