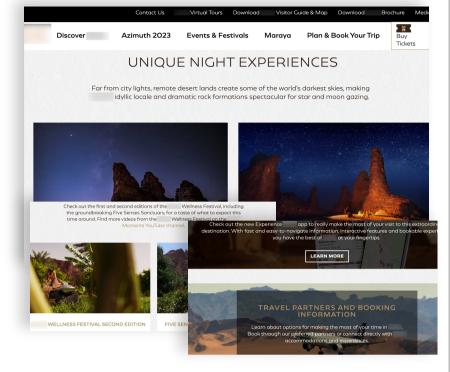

## **Trip Planner**

It is a tourism guide and travel planner application which enables its users to select the perfect travel destination and identify local landmarks. Using this app, you can also set your booking for several local events and festivals etc.