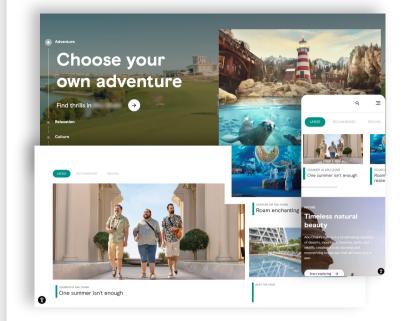

### **Exp Travelling**

A tourists' platform which helps people decide the perfect location and help them make the best plan for their visit. It allows all sorts of users to book tickets, join local events and get all kinds of travel recommendations.