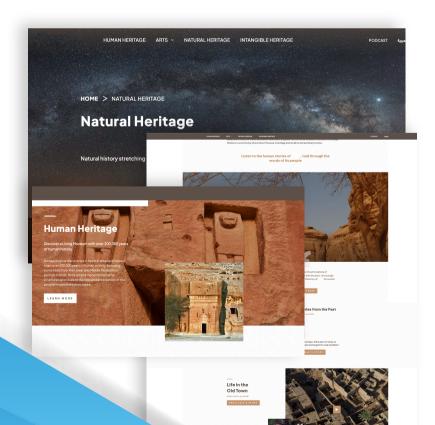

# **Cultural Compass**

It is a web-application which exhibits the which culture & herritage. It encompases details about natural, arts, human as well as intangible heritages. it is available as a web-application which is built on Asp.net and Kentico.